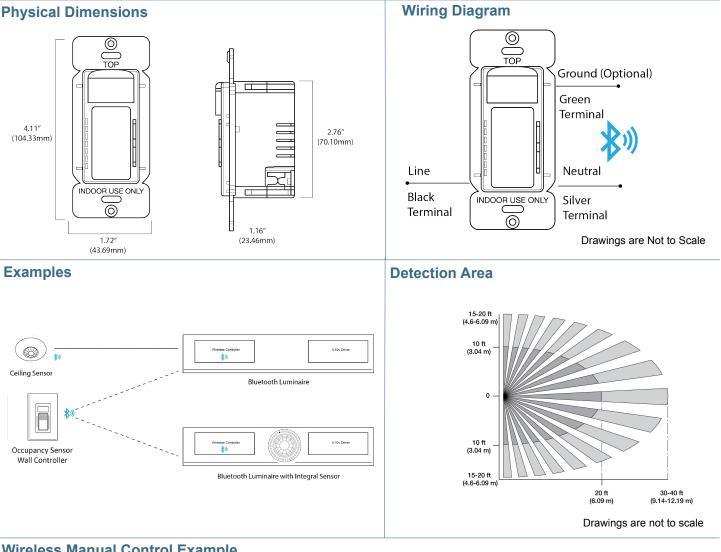

### **Specifications**

#### Sensor Type:

PIR Occupancy/Vacancy Sensor Dimmer

Input Voltage | Power Consumption: 120-277 VAC, 50/60Hz | Max 1.5W

Mounting: Standard wall box

**Max Range**: 40 ft @ 4ft mounting height (12.2m @ 1.2m mounting height)

Max Bluetooth Range<sup>1</sup>: 30ft (9.14m)

Operating Temperature: 0° to 55°C

Storage Temperature: -10° to 60°C

Relative Humidity: 90-95% non-condensing at 30°C

Color: White

Warranty: 5 years

Note

1. Bluetooth Range is highly dependent on the integration of fixtures, surrounding environment and conditions. It is recommended to conduct testing for range accuracy.