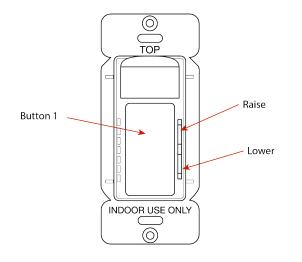

#### Wireless Manual Control Example

#### Button 1 for On/Off:

Short press - AUTO/ON

Second short press - OFF

Auto = Resume automatic control; turns on the automatic settings for luminaires (defined by the settings profile).

#### For dimming:

- Raise Rocker
- Lower Rocker

Design and specifications are subject to change without notice.